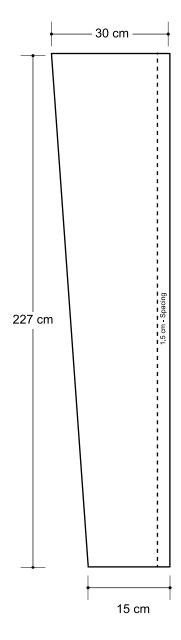

# Modular System (Wing Kit - 30cm)

### Wing Graphic Panel

Other Design Ideas

#### 1.5cm Border

Critical images, such as text or non-background images, are **NOT** to be placed within 1.5cm of the edges. However, your artwork may allow non-critical images, such as background colour and images, bleed to the edges.