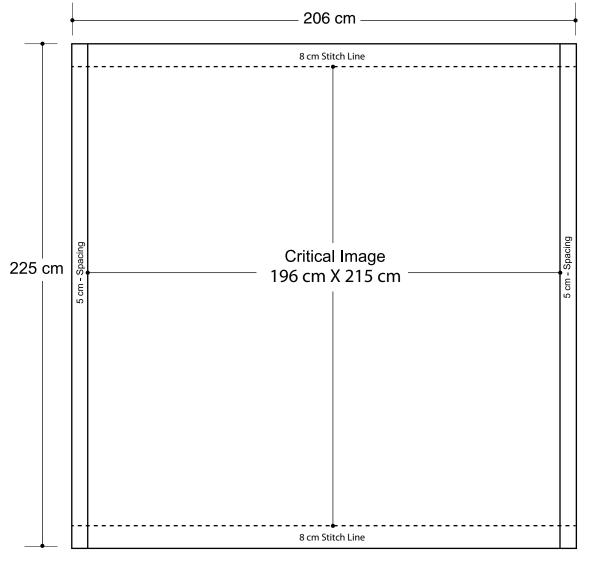

# Modular System (10x10 Straight)

## **Graphic Specifications**

- 150 dpi
- CMYK
- Actual Size
- JPEG file

\*\* The stitch is 8 cm from the top and bottom edges.

### 5cm Border

Critical images, such as text or non-background images, are **NOT** to be placed within 5cm of the edges. However, your artwork may allow non-critical images, such as background colour and images, bleed to the edges.