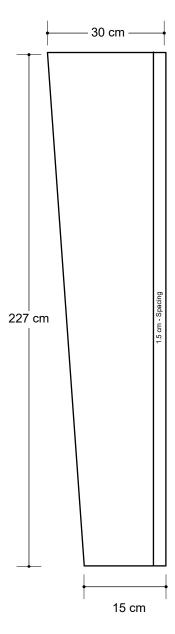

# Standard Side Wings

# **Graphic Specifications**

### Other Design Ideas

- 150 dpi
- CMYK
- Actual Size
- JPEG file

#### 1.5cm Border

Critical images, such as text or non-background images, are **NOT** to be placed within 5cm of the edges. However, your artwork may allow non-critical images, such as background colour and images, bleed to the edges.